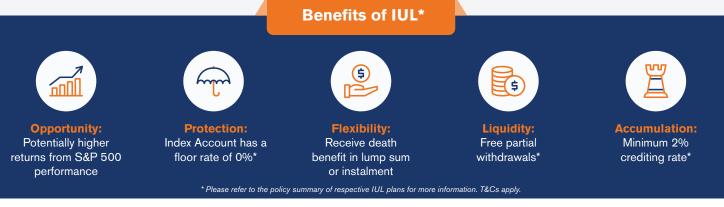

## Why should you consider Indexed Universal Life (IUL)?

IUL invests in a portfolio of fixed income and leverages on call options to enjoy the potential upside of the index performance. This provides clients with potentially higher returns via the equity index with downside protection.

#### S&P 500's past returns have mostly been positive, why should clients consider an IUL policy?

Investing directly in the S&P 500 can lead to volatile returns, with losses in some years and gains in others. IUL offers stability for clients seeking legacy planning, with a floor and cap to stabilize returns, ensuring profits and losses are managed within a specified range. It serves as a legacy plan for those seeking certainty in achieving their legacy goals.

The death settlement option offers a lump sum or instalment payment. This provides simpler, lower setup costs and control over the distribution of how beneficiaries receive the money.